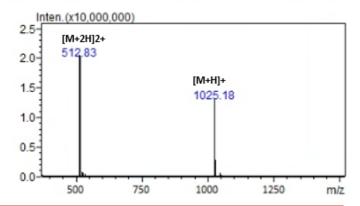

## All Chemical Analysis was performed by HPLC with UV Detection Coupled with Mass Spectrometry

| Mass Identification | Result |
|---------------------|--------|
| PT-141              | 99.93% |