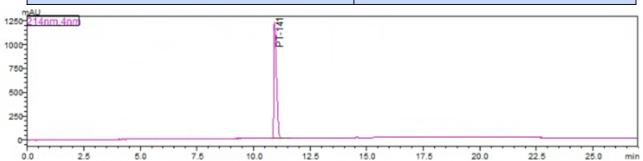

## All Chemical Analysis was performed by HPLC with UV Detection Coupled with Mass Spectrometry

| Mass Identification | Result |
|---------------------|--------|
| PT-141              | 99.93% |