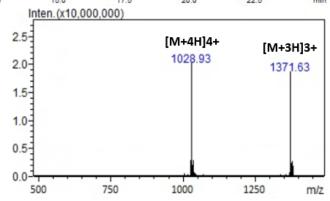

#### All Chemical Analysis was performed by HPLC with UV Detection Coupled with Mass Spectrometry

|               | Mass Identification Semaglutide |     |         |      |      | Result 99.67% |      |      |     |  |
|---------------|---------------------------------|-----|---------|------|------|---------------|------|------|-----|--|
|               |                                 |     |         |      |      |               |      |      |     |  |
| 600 214nm,4nm |                                 |     |         |      |      | jutide        |      |      |     |  |
| 400           |                                 |     |         |      |      | Semaglutio    |      |      |     |  |
| 200           |                                 |     |         |      |      |               |      |      |     |  |
| 100           |                                 |     | <u></u> |      |      |               |      |      |     |  |
| 0 0000        | 5.0                             | 7.5 | 10.0    | 12.5 | 15.0 | 17.5          | 20.0 | 22.5 | min |  |